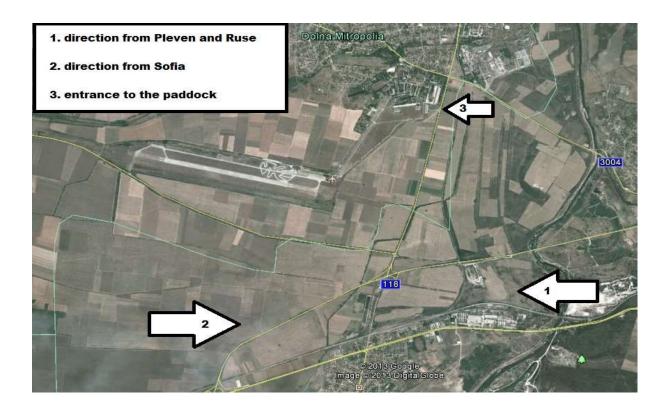

# **ACCESS MAPS TO CIRCUIT**

### 3. ACCESS

See attached map

Nearest city: Pleven

GPS coordinates of the circuit: 43°27'33.30"N, 24°31'59.96"E