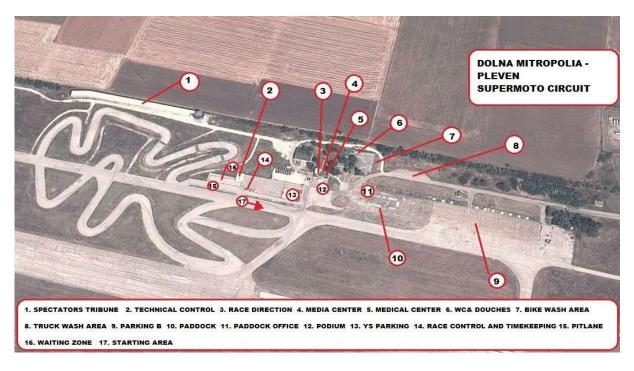

# **CIRCUIT LAYOUT / CIRCUIT FACILITIES**

4. CIRCUIT INFORMATION

Name: SuperMoto circuit Dolna Mitropolia

Total length: 1 600 m.

Width: **minimum 7m.** 

Homologation: BMF

5. NEAREST HOSPITAL

Name: MBAL Georg Spartanski

Approximate distance from venue: 12 km.