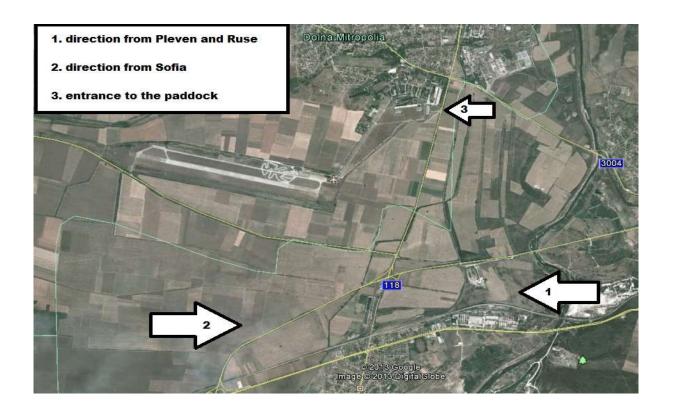

Approved by Race Director:

P. Naydev

Approved by BMU:

Enclosed:

Map of the circuit Access Map

# **ACCESS MAPS TO CIRCUIT**

### 3. ACCESS

See attached map

Nearest city: Pleven

GPS coordinates of the circuit: 43°27'33.30"N, 24°31'59.96"E