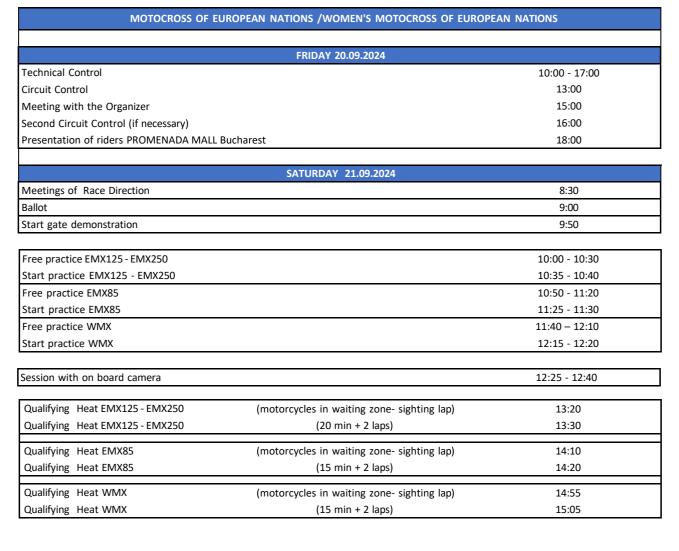

| Second session with on board camera | (if necessary) | 16:00 - 16:10 |
|-------------------------------------|----------------|---------------|
| Second Meeting of Race Direction    |                | 16:15         |

 SUNDAY 22.09.2024

 Warm Up Qualified Nations WMX
 09:00 – 09:15

 Warm Up Qualified Nations EMX 85
 09:25 - 09:40

 Warm Up Qualified Nations EMX125/EMX250
 09:50 - 10:05

## MOTOCROSS OF EUROPEAN NATIONS RACES

| OPENING CEREMONY 10:15                       |                                           |                   |       |
|----------------------------------------------|-------------------------------------------|-------------------|-------|
| WMX of European Nations RACE 1               |                                           |                   | 11:00 |
| WMX of European Nations RACE 1               | motorcycles in waiting zone -sighting lap | 20 min + 2 laps   | 11:00 |
|                                              |                                           | 20 mm + 2 laps    | 11.10 |
| MX of European Nations RACE 1(EMX85)         | motorcycles in waiting zone -sighting lap |                   | 11:50 |
| MX of European Nations RACE 1(EMX85)         |                                           | 20 min + 2 laps   | 12:00 |
|                                              |                                           |                   |       |
| MX of European Nations RACE 2(EMX125/EMX250) | motorcycles in waiting zone -sighting lap |                   | 12:40 |
| MX of European Nations RACE 2(EMX125/EMX250) |                                           | 25 min + 2 laps   | 12:50 |
| WMX of European Nations RACE 2               |                                           |                   | 13:55 |
| WMX of European Nations RACE 2               | motorcycles in waiting zone -sighting lap | 20 min + 2 laps   | 13.55 |
| WWW OF European Nations RACE 2               |                                           | 20 11111 + 2 1805 | 14.05 |
| MX of European Nations RACE 3(EMX85)         | motorcycles in waiting zone -sighting lap |                   | 14:45 |
| MX of European Nations RACE 3(EMX85)         |                                           | 20 min + 2 laps   | 14:55 |
|                                              |                                           |                   |       |
| MX of European Nations RACE 4(EMX125/EMX250) | motorcycles in waiting zone -sighting lap |                   | 15:35 |
| MX of European Nations RACE 4(EMX125/EMX250) |                                           | 25 min + 2 laps   | 15:45 |

MOTOCROSS OF EUROPEAN NATIONS Prize Giving Ceremony and WOMEN MOTOCROSS OF EUROPEAN NATIONS

Prize Givinig Ceremony immediately after the last race of MxOEN

Meeting of Race Direction

16:50