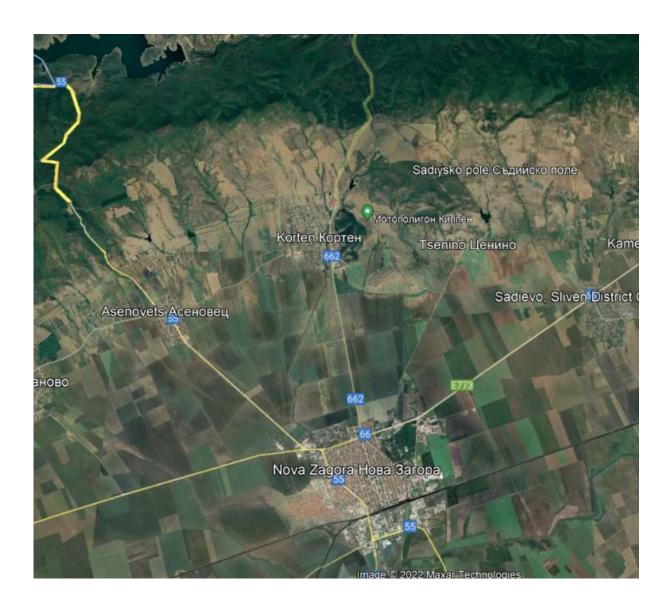

# 3. ACCESS

See attached map

Nearest city: NOVA ZAGORA, at 10 km from the circuit GPS coordinates of the circuit: 42°33'1.72"N, 26° 0'24.80"E

### **ACCESS MAPS TO CIRCUIT**