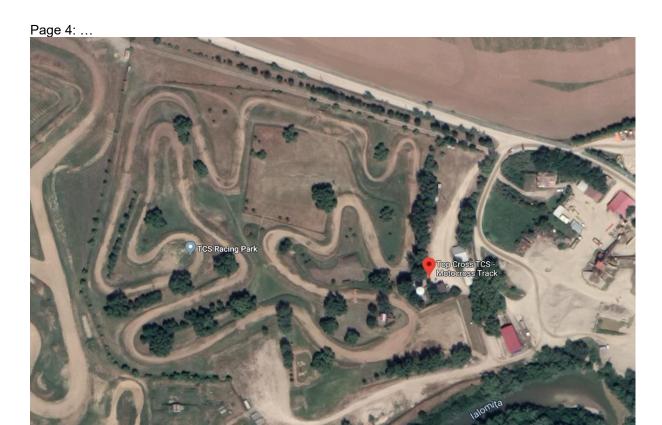

#### 5. CIRCUIT

| Name                                                      | TCS RACING PARK                                                                               |  |  |
|-----------------------------------------------------------|-----------------------------------------------------------------------------------------------|--|--|
| Street                                                    | See attached map                                                                              |  |  |
| City                                                      | Ciolpani                                                                                      |  |  |
| GPS Coordinates                                           | 44.6119519, 25.8823643                                                                        |  |  |
| Length of the track                                       | 1640 m                                                                                        |  |  |
| Minimum width                                             | 7 m                                                                                           |  |  |
| A drawing of the circuit is attached to these regulations |                                                                                               |  |  |
| The race office must be e                                 | The race office must be equipped with a high speed internet connection over the whole meeting |  |  |

#### Attachmend:

Page 1: A map of the region, including the venue of the circuit

Page 2: Time Schedule

Page 3: Drawing of the circuit