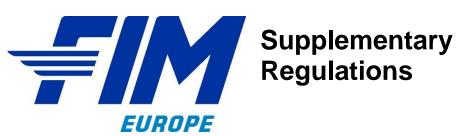

#### 5. CIRCUIT

| Name                                                      | TCS RACING PARK                                                                               |  |  |
|-----------------------------------------------------------|-----------------------------------------------------------------------------------------------|--|--|
| Street                                                    | See attached map                                                                              |  |  |
| City                                                      | Ciolpani                                                                                      |  |  |
| GPS Coordinates                                           | 44.6119519, 25.8823643                                                                        |  |  |
| Length of the track                                       | 1640 m                                                                                        |  |  |
| Minimum width                                             | 7 m                                                                                           |  |  |
| A drawing of the circuit is attached to these regulations |                                                                                               |  |  |
| The race office must be e                                 | The race office must be equipped with a high speed internet connection over the whole meeting |  |  |

#### Attachmend:

Page 1: A map of the region, including the venue of the circuit

Page 2: Time Schedule

Page 3: Drawing of the circuit