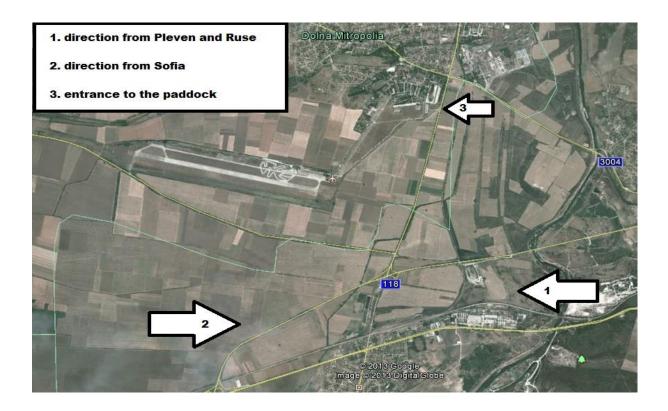

FMN: **BMF** 

Club: MSC Pleven

2. CLASSES

SM65 SM85 S3 OPEN

3. ACCESS

See attached map

Nearest city: Pleven

GPS coordinates of the circuit: 43°27'33.30"N, 24°31'59.96"E

Approved by Race Director: P. Naydev

Approved by BMU: Cristian Muresan

Enclosed:

Map of the circuit Access Map

# **ACCESS MAPS TO CIRCUIT**