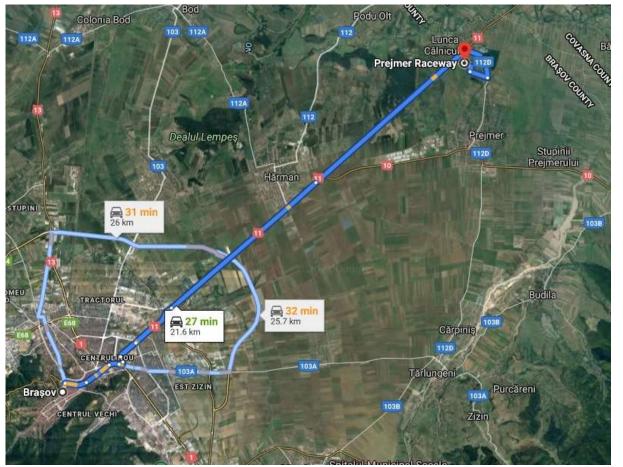

#### 3. ACCESS

See attached map

Nearest city: Brasov, at 20.0 km. from the circuit, GPS coordinates of the circuit: 45.74674272963346, 25.7704533306882

## ACCESS MAPS