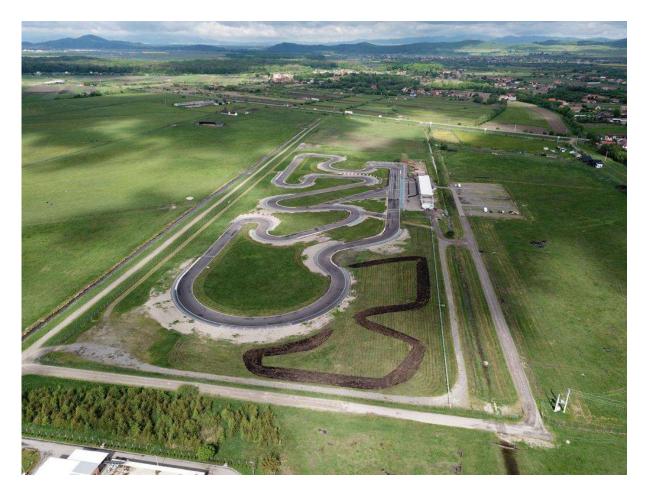

## 4. CIRCUIT INFORMATION

Name: Prejmer Raceway Rpomania length: 1250m ./asphalt: 1000m offroad: 250m width: . /asphalt: 9m offroad: 6m

Homologation FRM

## CIRCUIT LAYOUT / CIRCUIT FACILITIES