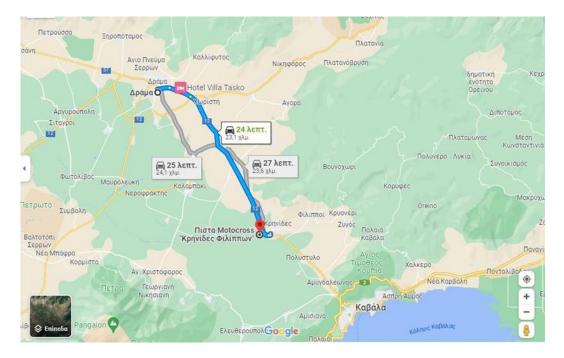

### 3. ACCESS

See attached map Nearest city: Krinides (2 Km) & Kavala (14 km) GPS coordinates of the circuit: 41.007292, 24.273969 (<u>https://goo.gl/maps/Jq2Mq7UymB3XRpsJA</u>)