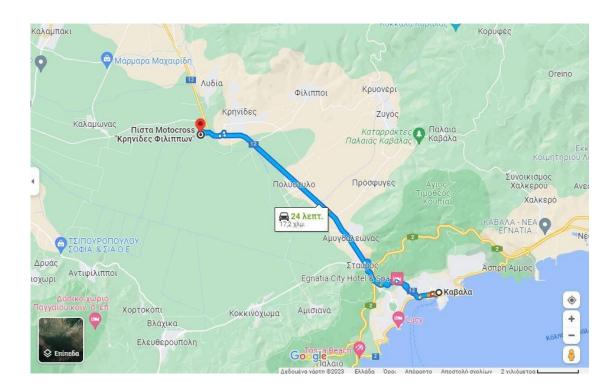

### 3. ACCESS

See attached map Nearest city: Krinides (2 Km) & Kavala (14 km) GPS coordinates of the circuit: 41.007292, 24.273969 (<u>https://goo.gl/maps/Jq2Mq7UymB3XRpsJA</u>)