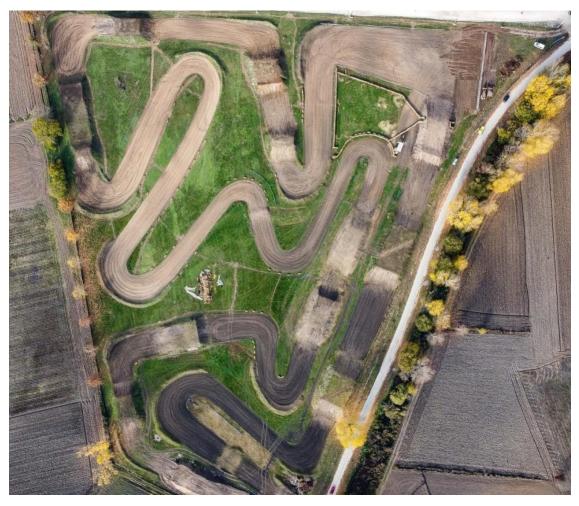

### 4. CIRCUIT INFORMATION

Name: MX Park KRINIDES Length: 1710m Width:.8m Homologation: AMOTOE

Place and date: KRINIDES, \_\_\_\_\_

Approved by Organizers: AMOTOE

Approved by Race Director:

Approved by BMU:

Enclosed:

Timetable Map of the circuit Access Map

**CIRCUIT LAYOUT** 

ACCESS MAPS TO CIRCUIT