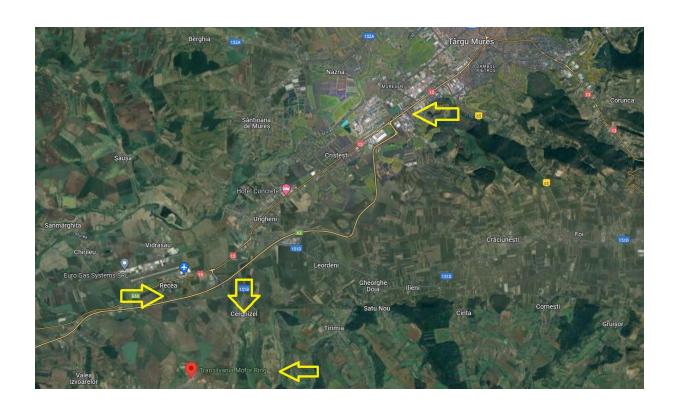

# **ACCESS MAPS**

## 3. ACCESS

See attached map

Nearest city: Targu Mures, at 10.0km. from the circuit,

GPS coordinates of the circuit: https://maps.app.goo.gl/bwYrEDav11WjGPz5A