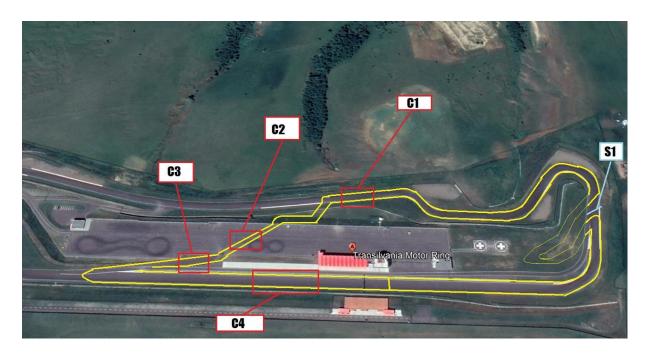

# **CIRCUIT LAYOUT / CIRCUIT FACILITIES**

## 4. CIRCUIT INFORMATION

Name: Transilvania Motor Ring (Cerghid, jud. Mures)

length: 1850m ./ asphalt: 1500m (80%) offroad: approximately 350m (20%)

width: . / asphalt: 6m offroad: 6m

Homologation type: FRM